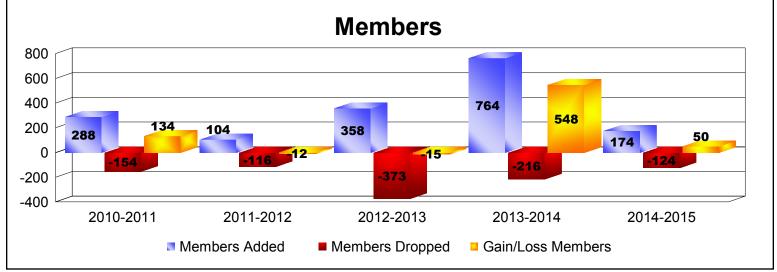

District 305 S2

As of June 2015 Cumulative

| Year      | New<br>Clubs | Dropped<br>Clubs | Gain/<br>Loss<br>Clubs | New<br>Members | Charter<br>Members | Reinstate<br>Members | Transfer<br>Members | Total<br>Member<br>Added | Total<br>Members<br>Dropped | Gain/<br>Loss<br>Members |
|-----------|--------------|------------------|------------------------|----------------|--------------------|----------------------|---------------------|--------------------------|-----------------------------|--------------------------|
| 2010-2011 | 2            | -3               | -1                     | 231            | 40                 | 16                   | 1                   | 288                      | -154                        | 134                      |
| 2011-2012 | 0            | 0                | 0                      | 102            | 0                  | 0                    | 2                   | 104                      | -116                        | -12                      |
| 2012-2013 | 10           | -20              | -10                    | 109            | 213                | 32                   | 4                   | 358                      | -373                        | -15                      |
| 2013-2014 | 3            | -2               | 1                      | 537            | 108                | 114                  | 5                   | 764                      | -216                        | 548                      |
| 2014-2015 | 2            | 0                | 2                      | 79             | 84                 | 11                   | 0                   | 174                      | -124                        | 50                       |
| Average   | 3            | -5               | -2                     | 212            | 89                 | 35                   | 2                   | 338                      | -197                        | 141                      |