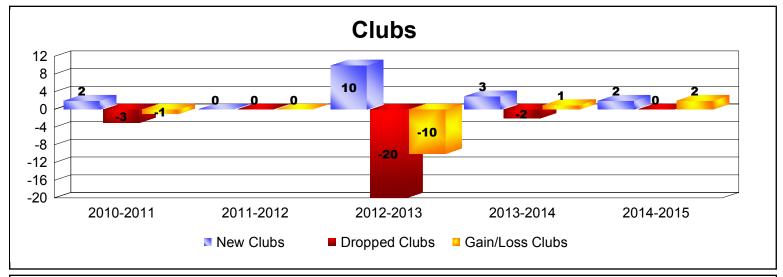

District 305 S2

As of June 2015 Cumulative

| Year      | New<br>Clubs | Dropped<br>Clubs | Gain/<br>Loss<br>Clubs | New<br>Members | Charter<br>Members | Reinstate<br>Members | Transfer<br>Members | Total<br>Member<br>Added | Total<br>Members<br>Dropped | Gain/<br>Loss<br>Members |
|-----------|--------------|------------------|------------------------|----------------|--------------------|----------------------|---------------------|--------------------------|-----------------------------|--------------------------|
| 2010-2011 | 2            | -3               | -1                     | 231            | 40                 | 16                   | 1                   | 288                      | -154                        | 134                      |
| 2011-2012 | 0            | 0                | 0                      | 102            | 0                  | 0                    | 2                   | 104                      | -116                        | -12                      |
| 2012-2013 | 10           | -20              | -10                    | 109            | 213                | 32                   | 4                   | 358                      | -373                        | -15                      |
| 2013-2014 | 3            | -2               | 1                      | 537            | 108                | 114                  | 5                   | 764                      | -216                        | 548                      |
| 2014-2015 | 2            | 0                | 2                      | 79             | 84                 | 11                   | 0                   | 174                      | -124                        | 50                       |
| Average   | 3            | -5               | -2                     | 212            | 89                 | 35                   | 2                   | 338                      | -197                        | 141                      |